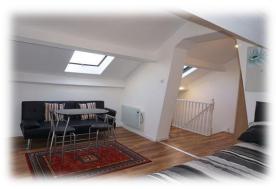

Flat 10b – One bedroom apartment

Flat 10c – One bedroom studio apartment

Flat 12 – Two bedroom duplex Flat 12a – Two bedroom duplex

Flat 12, for example, a well presented duplex apartment is situated over floors one and two and is accessed from the front of the building. Once up the entrance stairs there is a main hallway which leads to a generous sized bathroom, a bedroom with built in storage and a lounge/kitchen. This room has a range of wall and base units in the corner providing a kitchen area as well as a good deal of space left for the lounge area. A further staircase will take you to the second floor where you will discover a large loft style bedroom with skylight and built in storage. Externally to the rear there is also a communal parking area