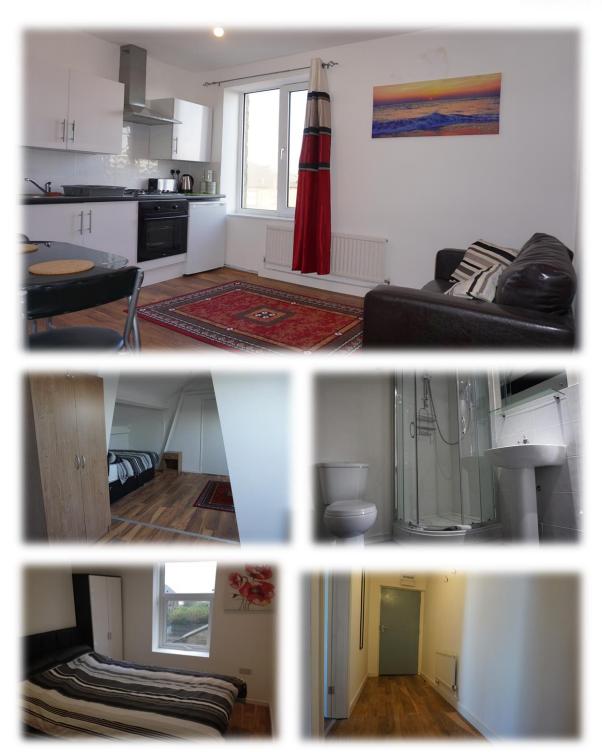

## **Details of Property**

Littlemoor Road block offers a range of contemporary 1-bedroom apartments and 2-bedroom apartments. All come with open plan kitchens, laminated flooring, and double-glazed windows. All apartments are self-contained, each is fully furnished and laid out in a convenient setting:

Each apartment is beautifully furnished and includes a sofa, coffee table, TV stand and a fully tiled shower room with electric shower and modern fixtures throughout.

Flat 10 – Two bedroom duplex

Flat 10a – One bedroom apartment

Flat 10b – One bedroom apartment

Flat 10c – One bedroom studio apartment

Flat 12 – Two bedroom duplex Flat 12a – Two bedroom duplex

Flat 12, for example, a well presented duplex apartment is situated over floors one and two and is accessed from the front of the building. Once up the entrance stairs there is a main hallway which leads to a generous sized bathroom, a bedroom with built in storage and a lounge/kitchen. This room has a range of wall and base units in the corner providing a kitchen area as well as a good deal of space left for the lounge area. A further staircase will take you to the second floor where you will discover a large loft style bedroom with skylight and built in storage. Externally to the rear there is also a communal parking area